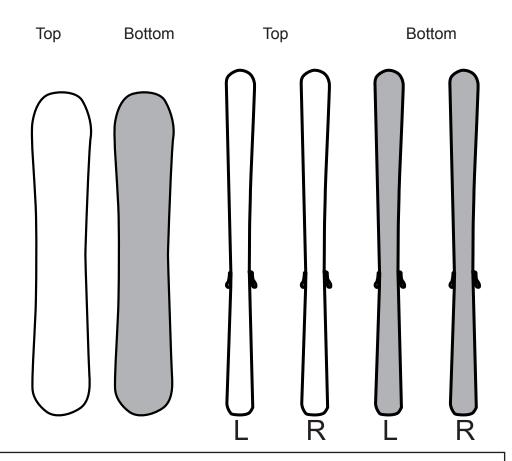

|                                                                                                                                                             | Date Received:                                         |       |       |               |          |   |
|-------------------------------------------------------------------------------------------------------------------------------------------------------------|--------------------------------------------------------|-------|-------|---------------|----------|---|
| Customer Name:                                                                                                                                              |                                                        |       |       |               |          |   |
| Customer Address:                                                                                                                                           |                                                        |       |       |               |          | — |
|                                                                                                                                                             |                                                        |       |       |               |          |   |
|                                                                                                                                                             | Phone: Cell:                                           |       |       |               |          |   |
|                                                                                                                                                             | Ski or Snowboard                                       | Make: | Size: |               | _ Color: |   |
| Work to be completed- Check all that apply Tune-up w/ hand wax Tune-up w/ machine wax Base Repair* -Please mark location of damage on diagram Hand wax only |                                                        |       |       | dditional Not | es:      |   |
|                                                                                                                                                             | <ul><li>☐ Machine wax</li><li>☐ Work as need</li></ul> | •     | -     |               |          |   |
|                                                                                                                                                             |                                                        |       |       |               |          |   |